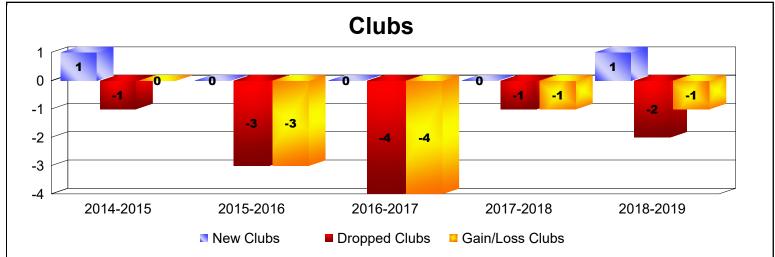

## As of June 2019 Cumulative

| Year      | New<br>Clubs | Dropped<br>Clubs | Gain/<br>Loss<br>Clubs | New<br>Members | Charter<br>Members | Reinstate<br>Members | Transfer<br>Members | Total<br>Member<br>Added | Total<br>Members<br>Dropped | Gain/<br>Loss<br>Members |
|-----------|--------------|------------------|------------------------|----------------|--------------------|----------------------|---------------------|--------------------------|-----------------------------|--------------------------|
| 2014-2015 | 1            | -1               | 0                      | 141            | 20                 | 1                    | 1                   | 163                      | -171                        | -8                       |
| 2015-2016 | 0            | -3               | -3                     | 147            | 4                  | 51                   | 0                   | 202                      | -289                        | -87                      |
| 2016-2017 | 0            | -4               | -4                     | 111            | 8                  | 16                   | 12                  | 147                      | -266                        | -119                     |
| 2017-2018 | 0            | -1               | -1                     | 155            | 2                  | 40                   | 3                   | 200                      | -177                        | 23                       |
| 2018-2019 | 1            | -2               | -1                     | 104            | 22                 | 0                    | 6                   | 132                      | -165                        | -33                      |
| Average   | 0            | -2               | -2                     | 132            | 11                 | 22                   | 4                   | 169                      | -214                        | -45                      |