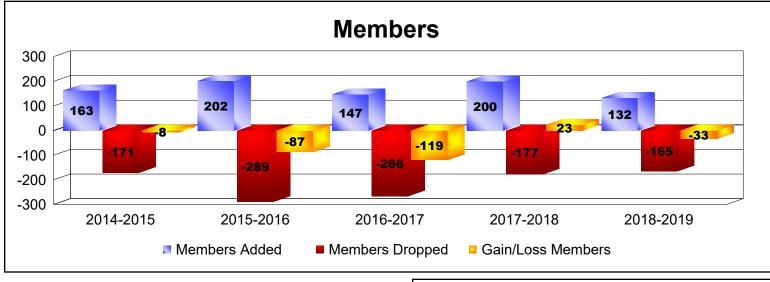

## As of June 2019 Cumulative

| Year      | New<br>Clubs | Dropped<br>Clubs | Gain/<br>Loss<br>Clubs | New<br>Members | Charter<br>Members | Reinstate<br>Members | Transfer<br>Members | Total<br>Member<br>Added | Total<br>Members<br>Dropped | Gain/<br>Loss<br>Members |
|-----------|--------------|------------------|------------------------|----------------|--------------------|----------------------|---------------------|--------------------------|-----------------------------|--------------------------|
| 2014-2015 | 1            | -1               | 0                      | 141            | 20                 | 1                    | 1                   | 163                      | -171                        | -8                       |
| 2015-2016 | 0            | -3               | -3                     | 147            | 4                  | 51                   | 0                   | 202                      | -289                        | -87                      |
| 2016-2017 | 0            | -4               | -4                     | 111            | 8                  | 16                   | 12                  | 147                      | -266                        | -119                     |
| 2017-2018 | 0            | -1               | -1                     | 155            | 2                  | 40                   | 3                   | 200                      | -177                        | 23                       |
| 2018-2019 | 1            | -2               | -1                     | 104            | 22                 | 0                    | 6                   | 132                      | -165                        | -33                      |
| Average   | 0            | -2               | -2                     | 132            | 11                 | 22                   | 4                   | 169                      | -214                        | -45                      |